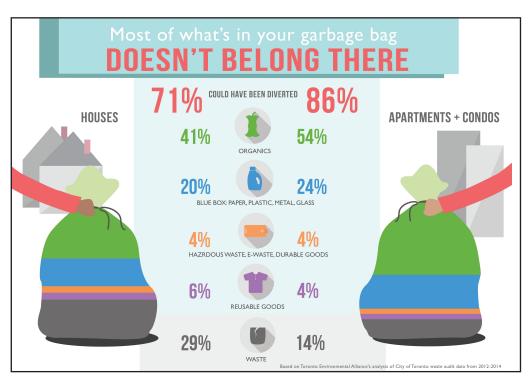

# April 2020

Issue 10

Help us out by putting waste in its place! We appreciate you helping us reduce waste in all of our HOTT properties.

Please use the diagram below to remember which items go into the green bin, the waste bin, and the recycling bin