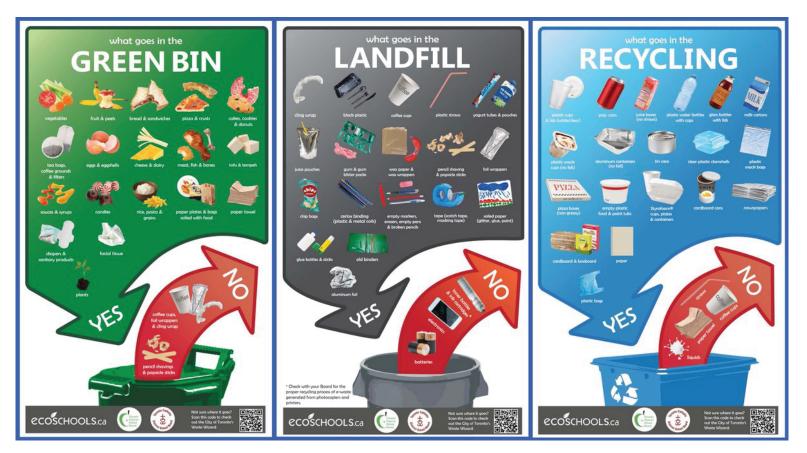

# April 2020

Issue 10

Help us out by putting waste in its place! We appreciate you helping us reduce waste in all of our HOTT properties.

Please use the diagram below to remember which items go into the green bin, the waste bin, and the recycling bin

Download the TOwaste App for quick answers to your questions!